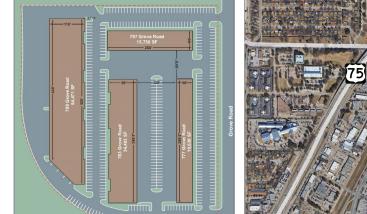

RD | RICHARDSON, TX 75081



## LISTING HIGHLIGHTS

**ADDRESS:** 777-797 Grove Rd **AVAILABLE SF:** 1,550 - 6,831 SF

**YEAR BUILT:** 1983 **CLEAR HEIGHT:** 14′20′

**PARKING:** 434 Concrete parking spaces

NOTES: Rear loading with dock high, grade level or double

personnel doors

# FOR LEASE

STE 101 5,281 SF



#### SITE PLAN

#### **AERIAL**





All information furnished regarding property for sale, rental or financing is from sources deemed reliable, but no warranty or representation is made to the accuracy thereof and same is submitted to errors, omissions, change of price, rental or other conditions prior to sale, lease or financing or withdrawal without notice. No liability of any kind is to be imposed on the broker herein.

## STE 115 1,550 SF



#### SITE PLAN

### **AERIAL**





All information furnished regarding property for sale, rental or financing is from sources deemed reliable, but no warranty or representation is made to the accuracy thereof and same is submitted to errors, omissions, change of price, rental or other conditions prior to sale, lease or financing or withdrawal without notice. No liability of any kind is to be