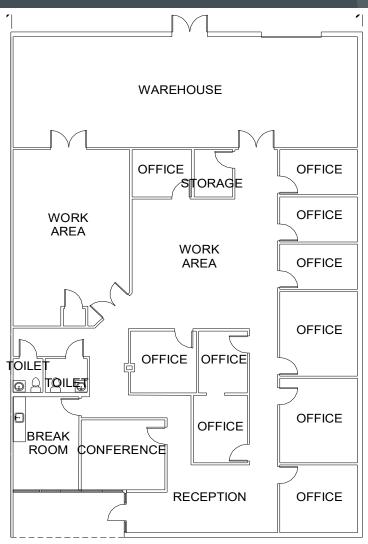

## FOR LEASE



## **GROVE BUSINESS PARK**

777-797 GROVE RD | RICHARDSON, TX 75081



## LISTING HIGHLIGHTS

**ADDRESS:** 777-797 Grove Rd **AVAILABLE SF:** 1,550 - 6,831 SF

**YEAR BUILT:** 1983 **CLEAR HEIGHT:** 14′20′

**PARKING:** 434 Concrete parking spaces

NOTES: Rear loading with dock high, grade level or double

personnel doors

# FOR LEASE

STE 101 5,281 SF



#### SITE PLAN

#### **AERIAL**





All information furnished regarding property for sale, rental or financing is from sources deemed reliable, but no warranty or representation is made to the accuracy thereof and same is submitted to errors, omissions, change of price, rental or other conditions prior to sale, lease or financing or withdrawal without notice. No liability of any kind is to be imposed on the broker herein.

## STE 115 1,550 SF



#### SITE PLAN

### **AERIAL**





All information furnished regarding property for sale, rental or financing is from sources deemed reliable, but no warranty or representation is made to the accuracy thereof and same is submitted to errors, omissions, change of price, rental or other conditions prior to sale, lease or financing or withdrawal w