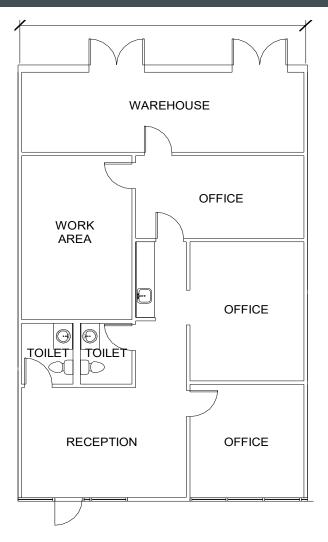

OVE BUSINESS PARK**

777-797 GROVE RD | RICHARDSON, TX 75081



## LISTING HIGHLIGHTS

**ADDRESS:** 777-797 Grove Rd **AVAILABLE SF:** 1,550 - 6,831 SF

**YEAR BUILT:** 1983 **CLEAR HEIGHT:** 14′20′

**PARKING:** 434 Concrete parking spaces

NOTES: Rear loading with dock high, grade level or double

personnel doors

# FOR LEASE

STE 101 5,281 SF



#### SITE PLAN

#### **AERIAL**





All information furnished regarding property for sale, rental or financing is from sources deemed reliable, but no warranty or representation is made to the accuracy thereof and same is submitted to errors, omissions, change of price, rental or other conditions prior to sale, lease or financing or withdrawal without notice. No liability of any kind is to be imposed on the broker herein.

## STE 115 1,550 SF



#### SITE PLAN

### **AERIAL**





All information furnished regarding property for sale, rental or financing is from sources deemed reliable, but no warranty or representation is made to the accuracy thereof and same is submitted to errors, omissions, change of price, rental or other conditions prior to sale, lease or financing or withdrawal without notice. No liability of any kind is to be