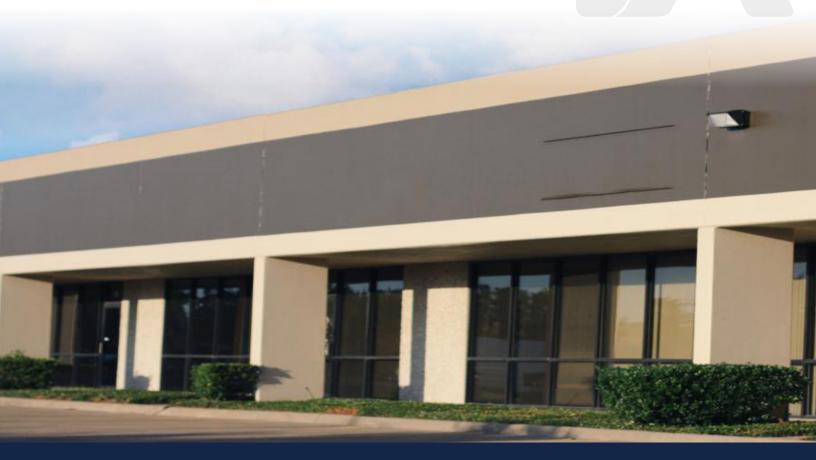

## LISTING HIGHLIGHTS

**ADDRESS:** 777-797 Grove Rd **AVAILABLE SF:** 1,550 - 6,831 SF

**YEAR BUILT:** 1983 **CLEAR HEIGHT:** 14′20′

**PARKING:** 434 Concrete parking spaces

NOTES: Rear loading with dock high, grade level or double

personnel doors

# FOR LEASE

STE 101 5,281 SF