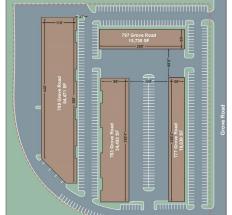

## FOR LEASE



## **GROVE BUSINESS PARK**

777-797 GROVE RD | RICHARDSON, TX 75081



## LISTING HIGHLIGHTS

**ADDRESS:** 777-797 Grove Rd **AVAILABLE SF:** 1,550 - 6,831 SF

**YEAR BUILT:** 1983 **CLEAR HEIGHT:** 14′20′

**PARKING:** 434 Concrete parking spaces

NOTES: Rear loading with dock high, grade level or double

personnel doors

# FOR LEASE

STE 101 5,281 SF



#### SITE PLAN

#### **AERIAL**





All information furnished regarding property for sale, rental or financing is from sources deemed reliable, but no warranty or representation is made to the accuracy thereof and same is submitted to errors, omissions, change of price, rental or other conditions prior to sale, lease or financing or withdrawal without notice. No liability of any kind is to be imposed on the broker herein.

## STE 115 1,550 SF



#### SITE PLAN

### **AERIAL**





All information furnished regarding property for sale, rental or financing is from sources deemed reliable, but no warranty or representation is made to the accuracy thereof and same is submitted to errors, omissions, change of price, rental or other conditions prior to sale, lease or financing or withdrawal without notice. No liability of any